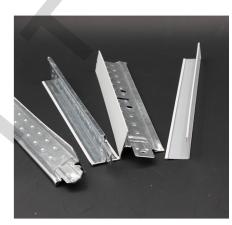

# **Metallic PRODUCTS**

- 1 Metal Ceiling Tiles (Lay In/Clip In)
- 2 Open Cell ceiling System
- 3 Baffle Acoustic Ceiling System
- Linear Metal Ceiling System
- 5 T-grid system

### Lay-In Metal False Ceiling System

Lay-in false system is based on visible structure frame with some specific size of tile. In this system, we prepare a frame with the help of a tee grid system, which gets fully visible from the bottom. We prepare the frame box size according to the Lay-in tile size, it could be 595mmx595mm, 595mm x1195mm, etc. We just lay the tile in this box and lay-in false ceiling system ready.

### **Clip-In Metal False Ceiling System**

The clip-in metal ceiling is an invisible structure ceiling, in which we use clip-in tiles of different sizes along with clip-in profile, profile in this system get invisible from the bottom sight, only tiles get visible.

### C- Shaped Ceiling/75c/150c/300c

# **84C/184C Linear Metal False Ceiling**