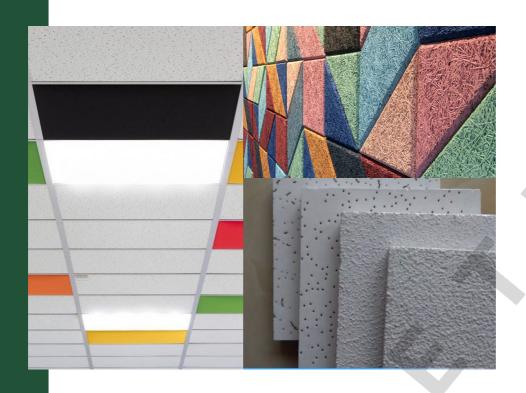

# **Non-Metallic PRODUCTS**

- 1 Polyester Acoustic Panels (PET Panels)
- 2 Acoustic Mineral Fiber Ceiling tiles
- 3 Wood Wool Board
- Rockwool & Glass wool Tiles for Cinema Hall & Auditorium

## Polyester Acoustic Panels (PET Panels)

### Acoustic Mineral Fiber Ceiling tiles

Grassetto Acoustic Mineral Fiber Ceiling is a premium product that has earned wide acclaim for indoor ceilings in public places such as airports, restaurants, hotels, hospitals, banks and in the corporate offices. The ceiling is the perfect blend of beauty and utility. These ceilings are environment friendly and energy saver! We offer wide varieties of acoustic mineral fiber ceiling with various designs and finish. We also undertake customized orders.