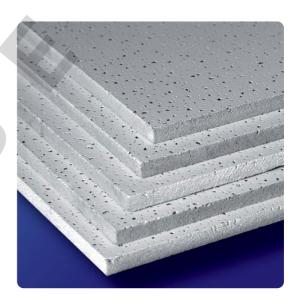

### Acoustic Mineral Fiber Ceiling tiles

Grassetto Acoustic Mineral Fiber Ceiling is a premium product that has earned wide acclaim for indoor ceilings in public places such as airports, restaurants, hotels, hospitals, banks and in the corporate offices. The ceiling is the perfect blend of beauty and utility. These ceilings are environment friendly and energy saver! We offer wide varieties of acoustic mineral fiber ceiling with various designs and finish. We also undertake customized orders.

#### **Features**

- 1. Thermal insulation.
- 2. Fireproof
- 3. Sound absorption.
- 4. Mold proof.
- 5. Sag resistant.