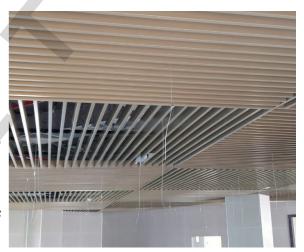

### **Baffle U strip Ceiling**

#### What is a Baffle U strip Ceiling?

The Baffle U strip ceiling is a liner type ceiling, in which we used a U strip panel on the alternative space and hang those in the ceiling with the help of a U strip carrier.

#### **Advantages:**

- 1. Easy to install.
- 2. Lightweight
- 3. Beautiful Look.
- 4. Various possibilities to create more design.
- 5. Good acoustic properties.
- 6. Easy to uninstall and reinstall in case of any repair in the plenum.

#### **Best Places to Install?**

Baffle Ceiling Ideal for showrooms, departmental store, shops, restaurant, cafeteria, offices, conference room and place where business foot fall is high.