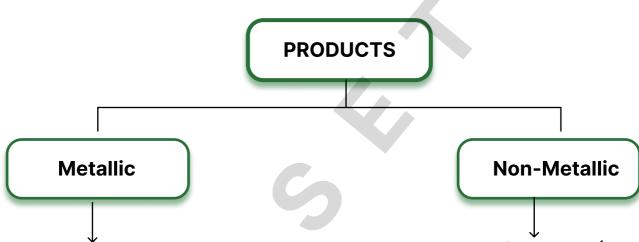

# 02 Our PRODUCTS

- Metal Ceiling Tiles (Lay In/Clip In)
- **Open Cell ceiling System**
- **Baffle Acoustic Ceiling System**
- **Linear Metal Ceiling System**
- T-grid system

- Polyester Acoustic Panels (PET Panels)
- **Acoustic Mineral Fiber Ceiling tiles**
- **Wood Wool Board**
- Rockwool & Glass wool Tiles for Cinema Hall & Auditorium

# **Metallic PRODUCTS**

- 1 Metal Ceiling Tiles (Lay In/Clip In)
- 2 Open Cell ceiling System
- 3 Baffle Acoustic Ceiling System
- Linear Metal Ceiling System
- 5 T-grid system

# **Non-Metallic PRODUCTS**

- 1 Polyester Acoustic Panels (PET Panels)
- 2 Acoustic Mineral Fiber Ceiling tiles
- 3 Wood Wool Board
- Rockwool & Glass wool Tiles for Cinema Hall & Auditorium