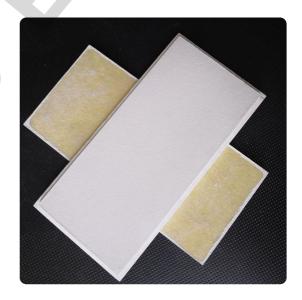

### **Rockwool Acoustical Ceiling Tiles**

Rockwool Acoustical Ceiling Tiles are noted for their one-of-a-kind character, as they manufacture stone wool acoustic ceiling and wall solutions using proprietary technology. Grassetto's ceiling tiles are appropriate for a variety of commercial structures, including schools, offices, and retail units, due to the composition of stone wool, which provides significant sound absorption. The stone wool composition also provides for humidity and moisture resistance, making these ceiling tiles ideal for locker rooms and swimming pool structures.

Grassetto carries some of the highest-quality and best-performing ceiling tiles and grids in the market

#### **Features**

- 1. Maintains temperature
- 2. Durable
- 3. Sound absorption.