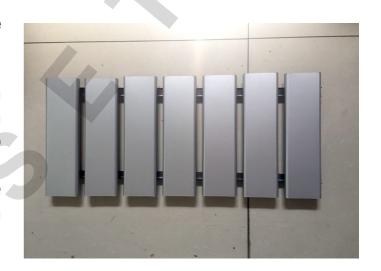

### C- Shaped Ceiling/75c/150c/300c

#### What is a C-Shaped Ceiling?

The C-shaped ceiling is a different type of liner ceiling. In this, we use different width panels up to 6000mm in length, and panels are connected without a gap with each other. In a c-shaped ceiling, we can use a straight or bevel edge.