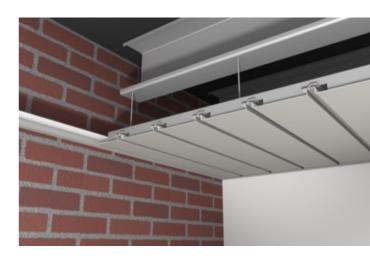

### **Baffle U strip Ceiling**

#### What is a Baffle U strip Ceiling?

The Baffle U strip ceiling is a liner type ceiling, in which we used a U strip panel on the alternative space and hang those in the ceiling with the help of a U strip carrier.