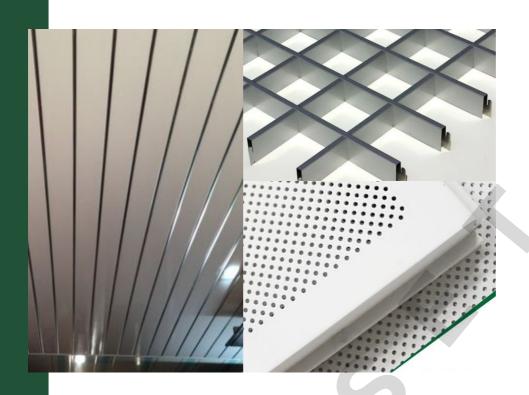

# **Metallic PRODUCTS**

- 1 Metal Ceiling Tiles (Lay In/Clip In)
- 2 Open Cell ceiling System
- 3 Baffle Acoustic Ceiling System
- Linear Metal Ceiling System
- 5 T-grid system

### Lay-In Metal False Ceiling System

Lay-in false system is based on visible structure frame with some specific size of tile. In this system, we prepare a frame with the help of a tee grid system, which gets fully visible from the bottom. We prepare the frame box size according to the Lay-in tile size, it could be 595mmx595mm, 595mm x1195mm, etc. We just lay the tile in this box and lay-in false ceiling system ready.

### **Clip-In Metal False Ceiling System**

The clip-in metal ceiling is an invisible structure ceiling, in which we use clip-in tiles of different sizes along with clip-in profile, profile in this system get invisible from the bottom sight, only tiles get visible.

#### What is a Linear Ceiling?

Linear Ceiling basically a linear ceiling, In which we used 100mm or 200mm wide panel up to a maximum of 6000mm length along with 12.5mm height. The panel has two-section, one is big in width, in the 100mm panel it will be 84mm wide and in the 200mm panel, it will be 184mm wide. The second section of the panel always 16mm wide in both sizes. The first section gets bend along with the second section. When we install the Linear Ceiling the small section of width16mm gives a beautiful liner look along with the big section.