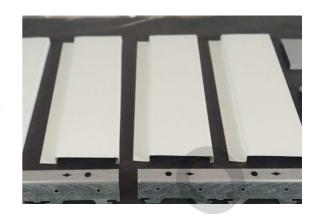

### Inter Locking 150F/200F/Petrol Pump/ Canopy Metal False Ceiling

#### What is a Interlocking False Ceiling?

The Interlocking Ceiling is a type of linear ceiling in which we use 150mm or 200mm wide and 17mm deep interlocking panels up to a maximum of 6000mm in length.