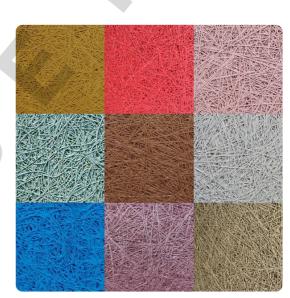

### Wood Wool Acoustic Ceiling tiles

Grassetto offers wood wool acoustic ceiling tiles and wall panels made from environment friendly and recyclable natural materials. The unique characteristics of natural materials make it functional and create an aesthetic appearance in any room. Wood wool is one material, which is available in scores of combinations easy to differ on the grounds of size, shape, color, edges, thickness and dimensions. Our extensive collection of wood wool acoustic wall panel will make an eye-catchy addition to any room owing to the availability in patterns like stripes, lines, check, arch and curves.

#### **Advantages:**

- 1. Natural Material
- 2. Heat- Accumulating
- 3. Moisture-Resistant.
- 4. Fire proof.
- 5. Sound proof