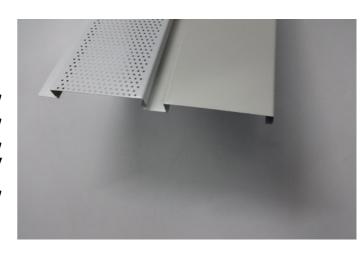

#### What is a R Strip Ceiling?

R strip ceiling is a Liner ceiling with round edge panels. The panels are 84mm in width and can have lengths up to 6000mm. In the liner system when we install its looks 84mm in width along with a 16mm gap. So one panel in width covers a total of 100mm space.

# What the difference between the 84R and 84F ceiling?

In the 84R ceiling, we leave a 16mm empty gap along with the panel. In the 84F ceiling, we fill a 16mm gap with the help of a flush profile. So, the full area gets covered, and the plenum develops between the main ceiling and the false ceiling.

#### **Best Places to Install?**

R strip ceiling is a Liner ceiling with round edge panels. The panels are 84mm in width and can have lengths up to 6000mm. In the liner system when we install its looks 84mm in width along with a 16mm gap. So one panel in width covers a total of 100mm space.