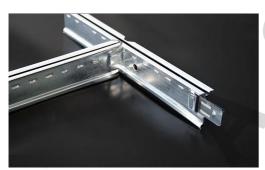

# 8 T-Grid

#### What is t Grid?

T-grid is one of most important components in the ceiling suspension system. Many common ceiling products are installed with T-grids, for examples, lay-on ceilings, mineral fiber ceilings, PVC gypsum ceilings, etc. As a result, there is a large demand of T-grid in many countries.

Therefore, it's very crucial to choose the good qualities T-grid, not only for the decoration effects, but more importantly for the safety aspects. When introducing T-grid in the suspension system, T-grid plays a role of bearing the weight of ceiling.

A good T-grid should have enough hardness and thickness to support the ceilings.In addition,it should have the regular performances of moisture-proof,fire-proof and shock-proof.T-grid is made out of galvanized steel.To make sure the galvanized steel is good quality,you can check the "snowy point" on the surface of T-grid.More "snows" means better.