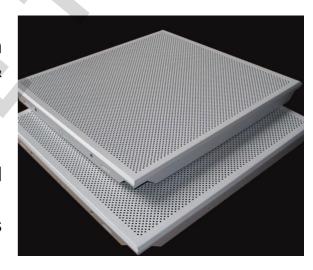

### Lay-In Metal False Ceiling System

Lay-in false system is based on visible structure frame with some specific size of tile. In this system, we prepare a frame with the help of a tee grid system, which gets fully visible from the bottom. We prepare the frame box size according to the Lay-in tile size, it could be 595mmx595mm, 595mm x1195mm, etc. We just lay the tile in this box and lay-in false ceiling system ready.

### **Clip-In Metal False Ceiling System**

The clip-in metal ceiling is an invisible structure ceiling, in which we use clip-in tiles of different sizes along with clip-in profile, profile in this system get invisible from the bottom sight, only tiles get visible.