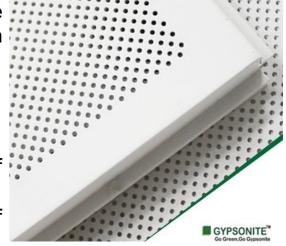

### Acoustic Mineral Fiber Ceiling tiles

Grassetto Acoustic Mineral Fiber Ceiling is a premium product that has earned wide acclaim for indoor ceilings in public places such as airports, restaurants, hotels, hospitals, banks and in the corporate offices. The ceiling is the perfect blend of beauty and utility. These ceilings are environment friendly and energy saver! We offer wide varieties of acoustic mineral fiber ceiling with various designs and finish. We also undertake customized orders.

#### **Features**

- 1. Thermal insulation.
- 2. Fireproof
- 3. Sound absorption.
- 4. Mold proof.
- 5. Sag resistant.